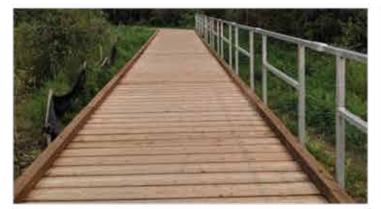

## **DIKE TRAIL AND CONNECTING PATH UPGRADES** PRELIMINARY COST ESTIMATE \$83,000 - \$105,000

Gravel Trail with Edging

Concrete Ramp

Edging

**SECTION B - TRAIL REALIGNMENT, RESURFACING & CONNECTION** 

There was a very high level of support for trail realignment with specific comments including:

- · Support for public art along trail
- A preference for the look of wood boardwalk (compacted) gravel was shown in the concept with long-term maintenance in mind)
- Agreement that ramps are a priority for accessibility