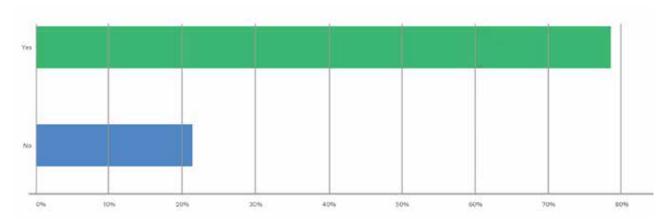

### **Question 1**

Are you a resident of the Village of Hazelton? (14 responses)