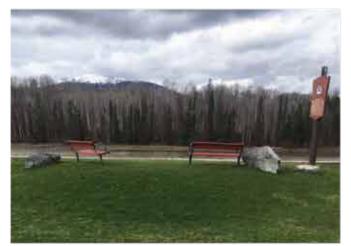

## **SEATING BUMP OUTS PRELIMINARY COST ESTIMATE \$40,000 - \$52,000**

**SECTION C - SEATING BUMP-OUTS** 

There was a high level of support for seating bump-outs along the trail:

• Seats along river are "brilliant" – suggestions of "book holding boxes" and "safe" (visible?) cover/shelter for bad weather

Sidewalk widenings received a high level of support as well, but respondents did not leave specific comments on the crowdsource site.