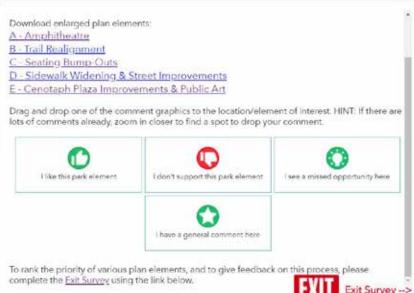

Use the following tools to share your thoughts:

- 1. LINK TO ENLARGEMENTS. Before commenting, please follow the links from the different plan elements to see more graphics, photos, and an approximate cost estimate.
- 2. VIEW OTHERS' COMMENTS. Back on the main map, view comments people have left already. You can respond to their comments or...
- 3. CREATE A NEW COMMENT. Drag and drop one of the comment graphics to the location/element of interest
- 4. ADD GENERAL COMMENTS.
- 5. FOLLOW LINK TO EXIT SURVEY. This is an important chance for you to rank the priority of the proposed elements and comment on the engagement process.
- 6. [bold icon for linking to the exit survey so people identify it on the map page]