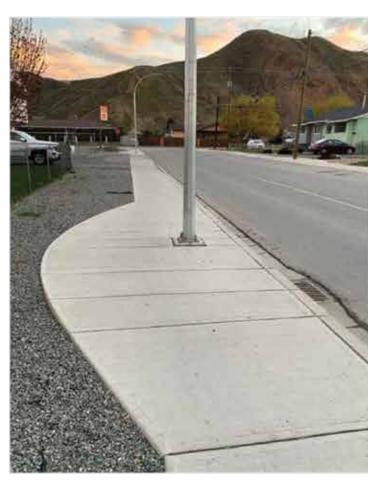

## STREETSCAPE IMPROVEMENTS PRELIMINARY **COST ESTIMATE \$24,000 - \$31,000**

Existing Sidewalk

Proposed Bump-Out

## **SECTION D - SIDEWALK WIDENING & STREET IMPROVEMENTS**

**KEY PLAN - E** 