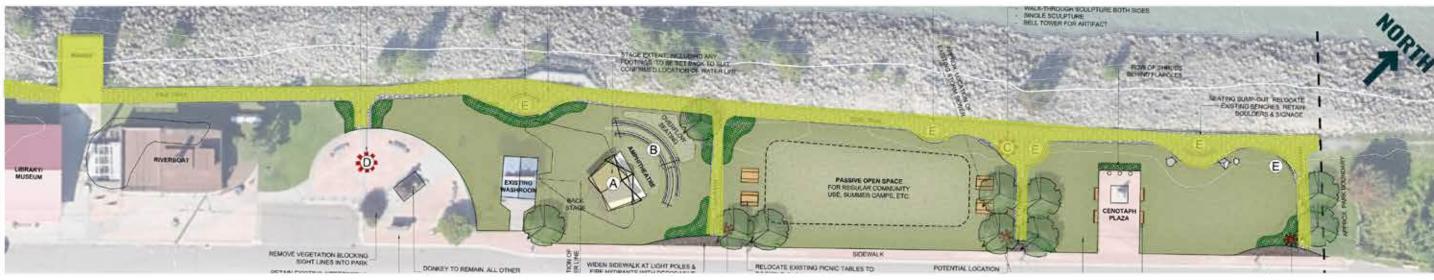

## **Conceptual Master Plan Panels**

The following panels present the overall master plan as well as enlarged plans of each component. Precedent images suggest the materials and layout of these components, but each element's concept is subject to refinement and detailed design based on public feedback and site analysis once funds are secured. Associated with each component is an overall cost estimate range including a 30% Contingency reflecting the conceptual level of design. Appendix B presents a detailed breakdown of these overall estimates for each component.

## **CONCEPTUAL MASTER PLAN**

GROUNDCOVERS, & ORNAMENTAL GRASSES.

## **LEGEND**

- A Amphitheatre
- B Trail Realignment
- C Seating Bump-Outs
- D Sidewalk Widening & Street Improvements
- E Centotaph Plaza Improvements & Public Art