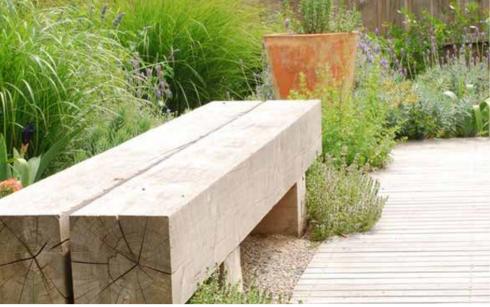

## **SEATING BUMP OUTS PRELIMINARY COST ESTIMATE \$40,000 - \$52,000**

**SECTION C - SEATING BUMP-OUTS** 

There was a high level of support for seating bump-outs along the trail:

• Seats along river are "brilliant" – suggestions of "book holding boxes" and "safe" (visible?) cover/shelter for bad weather

Sidewalk widenings received a high level of support as well, but respondents did not leave specific comments on the crowdsource site.