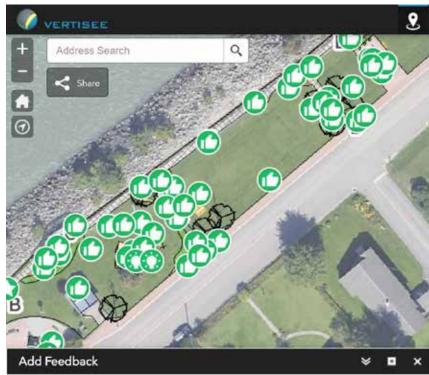

## **What We Heard - Public Engagement Results Overview**

Given the limitations on in-person forms of engagement due to the COVID-19 pandemic, the Village chose to use a pair of on-line tools to inform and engage the public. The first is a map-based tool (Vertisee) that lets people interact with and comment on proposed concept graphics overlaid on an airphoto. Links from this site led people to the concept panels presented in the previous section. An exit survey (questions and responses in section A.3) was designed to gauge relative priority of the master plan components as well as satisfaction with the engagement tools and process.

 There were varying levels of support for the conceptual master plan elements, with the strongest support being for trail improvements, associated seating bump-outs, and sidewalk enhancements including accessibility upgrades (widening) – see Exit Survey responses to Question 1. However, there were also a number of comments that raised concerns about priorities within the park and, more broadly, within the community. Individual comments and summary graphics are presented in Appendix A, and a synthesis is provided here.