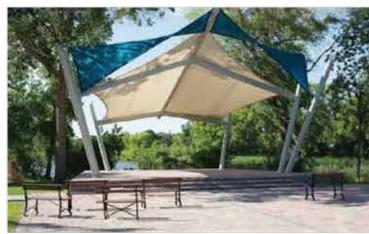

## **AMPHITHEATRE PRELIMINARY COST ESTIMATE** \$140,000 - \$180,000

**SECTION A - AMPITHEATRE** 

There was a moderate level of support for the amphitheatre per crowdsource comments and the exit survey:

 Two detailed comments suggested a bandshell structure rather than just the canopy, and also suggested rotating it so that performers had their back to the river and the audience faced it. The logistics of this, giving the raised dike, would need to be explored during detailed design.

 One respondent liked the concept but is concerned the shelter would attract loitering and public drinking. The concept shows a removable canopy to give the Village flexibility to manage use of the structure throughout the year.