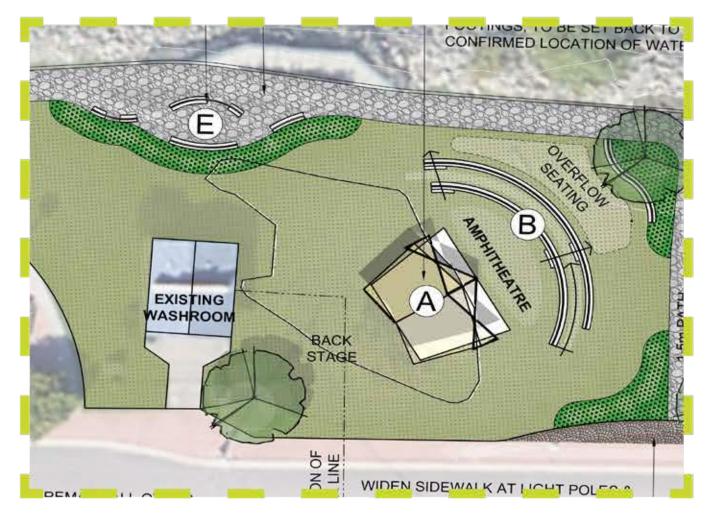

## **AMPHITHEATRE PRELIMINARY COST ESTIMATE** \$140,000 - \$180,000

**SECTION A - AMPITHEATRE** 

There was a moderate level of support for the amphitheatre per crowdsource comments and the exit survey:

 Two detailed comments suggested a bandshell structure rather than just the canopy, and also suggested rotating it so that performers had their back to the river and the audience faced it. The logistics of this, giving the raised dike, would need to be explored during detailed design.

 One respondent liked the concept but is concerned the shelter would attract loitering and public drinking. The concept shows a removable canopy to give the Village flexibility to manage use of the structure throughout the year.