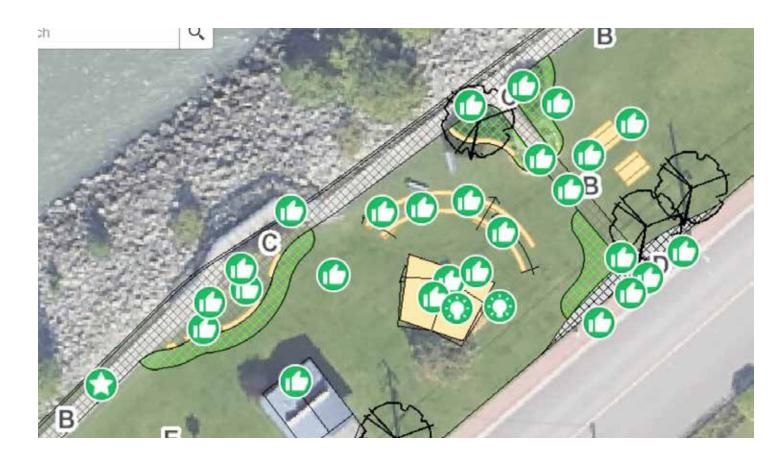

Section 1 of this package presents the conceptual drawings and precedent images that were refined in collaboration with Mayor and Council, then presented to the public for feedback in two stages:

- A map-based interactive tool was used to give people the opportunity to indicate "thumbs up" or "thumbs down" on specific ideas, and to comment on these or add suggestions for other opportunities;
- 2. An exit survey let respondents rate the priority of proposed park elements as well as comment on the engagement tools and process.

## **What We Heard - Public Engagement Results Overview**

Given the limitations on in-person forms of engagement due to the COVID-19 pandemic, the Village chose to use a pair of on-line tools to inform and engage the public. The first is a map-based tool (Vertisee) that lets people interact with and comment on proposed concept graphics overlaid on an airphoto. Links from this site led people to the concept panels presented in the previous section. An exit survey (questions and responses in section A.3) was designed to gauge relative priority of the master plan components as well as satisfaction with the engagement tools and process.