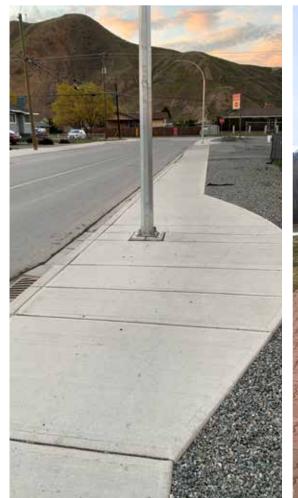

## STREETSCAPE IMPROVEMENTS PRELIMINARY **COST ESTIMATE \$24,000 - \$31,000**

Existing Sidewalk

Proposed Bump-Out

## **SECTION D - SIDEWALK WIDENING & STREET IMPROVEMENTS**

**KEY PLAN - E** 

There was a high level of support for seating bump-outs along the trail:

• Seats along river are "brilliant" – suggestions of "book holding boxes" and "safe" (visible?) cover/shelter for bad weather

Sidewalk widenings received a high level of support as well, but respondents did not leave specific comments on the crowdsource site.