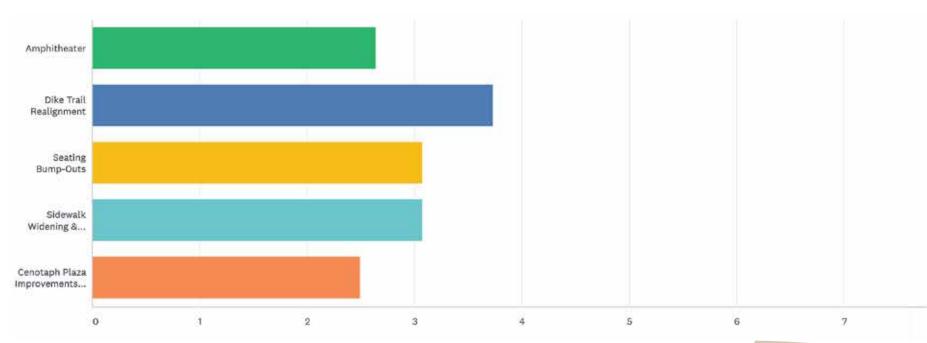

## **Question 2**

In your opinion, what is the priority of elements being upgraded, assuming funding is not a limited factor? (1 = highest priority, 5 = lowest priority) (14 responses)