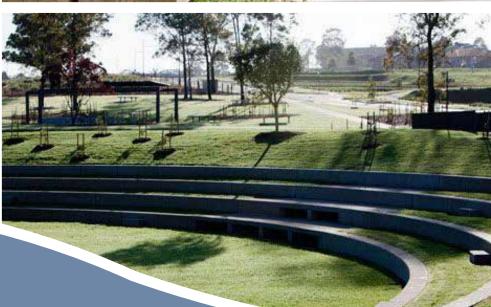

## **AMPHITHEATRE PRELIMINARY COST ESTIMATE** \$140,000 - \$180,000

**SECTION A - AMPITHEATRE** 

There was a moderate level of support for the amphitheatre per crowdsource comments and the exit survey:

 Two detailed comments suggested a bandshell structure rather than just the canopy, and also suggested rotating it so that performers had their back to the river and the audience faced it. The logistics of this, giving the raised dike, would need to be explored during detailed design.

 One respondent liked the concept but is concerned the shelter would attract loitering and public drinking. The concept shows a removable canopy to give the Village flexibility to manage use of the structure throughout the year.