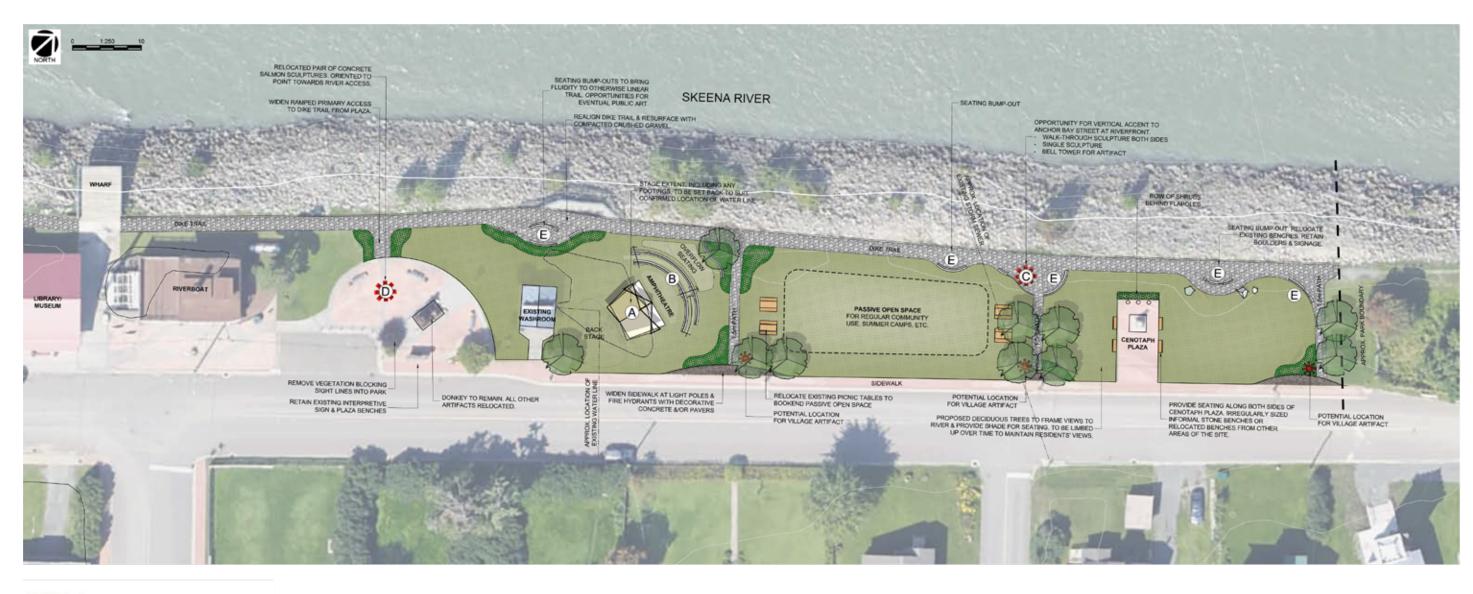

## **Conceptual Master Plan Panels**

The following panels present the overall master plan as well as enlarged plans of each component. Precedent images suggest the materials and layout of these components, but each element's concept is subject to refinement and detailed design based on public feedback and site analysis once funds are secured. Associated with each component is an overall cost estimate range including a 30% Contingency reflecting the conceptual level of design. Appendix B presents a detailed breakdown of these overall estimates for each component.

## **CONCEPTUAL MASTER PLAN**

GROUNDCOVERS, & ORNAMENTAL GRASSES.

## **LEGEND**

- A Amphitheatre
- B Trail Realignment
- C Seating Bump-Outs
- D Sidewalk Widening & Street Improvements
- E Centotaph Plaza Improvements & Public Art