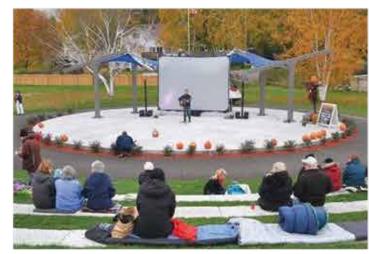

## **AMPHITHEATRE PRELIMINARY COST ESTIMATE** \$140,000 - \$180,000

**SECTION A - AMPITHEATRE** 

There was a moderate level of support for the amphitheatre per crowdsource comments and the exit survey:

 Two detailed comments suggested a bandshell structure rather than just the canopy, and also suggested rotating it so that performers had their back to the river and the audience faced it. The logistics of this, giving the raised dike, would need to be explored during detailed design.

 One respondent liked the concept but is concerned the shelter would attract loitering and public drinking. The concept shows a removable canopy to give the Village flexibility to manage use of the structure throughout the year.