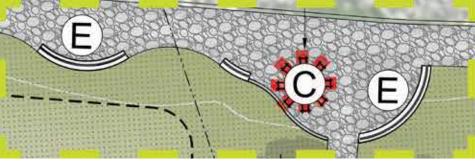

## **SEATING BUMP OUTS PRELIMINARY COST ESTIMATE \$40,000 - \$52,000**

**SECTION C - SEATING BUMP-OUTS** 

## **CENTOAPH PLAZA AND PUBLIC ART PRELIMINARY COST ESTIMATE \$63,000 - \$83,000**

**SECTION E - CENTOTAPH PLAZA IMPROVEMENTS & PUBLIC ART** 