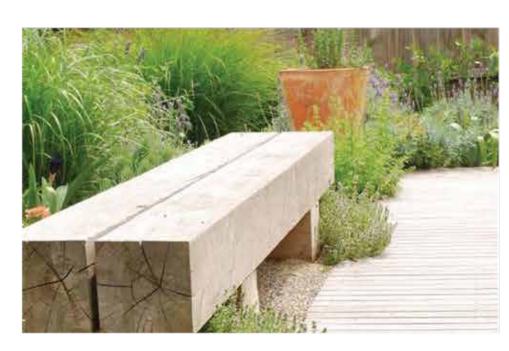

## **SEATING BUMP OUTS PRELIMINARY COST ESTIMATE \$40,000 - \$52,000**

**SECTION C - SEATING BUMP-OUTS** 

There was a high level of support for seating bump-outs along the trail:

• Seats along river are "brilliant" – suggestions of "book holding boxes" and "safe" (visible?) cover/shelter for bad weather

Sidewalk widenings received a high level of support as well, but respondents did not leave specific comments on the crowdsource site.