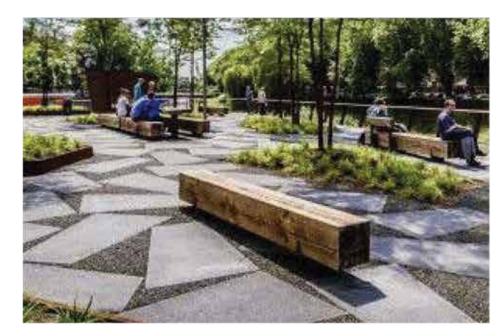

## **SEATING BUMP OUTS PRELIMINARY COST ESTIMATE \$40,000 - \$52,000**

**SECTION C - SEATING BUMP-OUTS** 

There was a high level of support for seating bump-outs along the trail:

• Seats along river are "brilliant" – suggestions of "book holding boxes" and "safe" (visible?) cover/shelter for bad weather

Sidewalk widenings received a high level of support as well, but respondents did not leave specific comments on the crowdsource site.