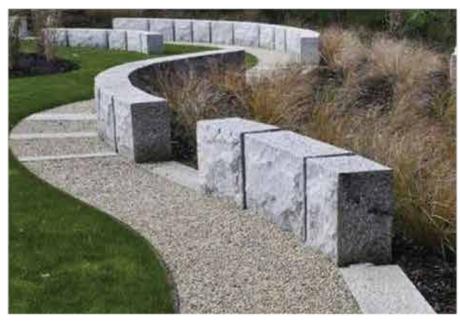

## **CENTOAPH PLAZA AND PUBLIC ART PRELIMINARY COST ESTIMATE \$63,000 - \$83,000**

**SECTION E - CENTOTAPH PLAZA IMPROVEMENTS & PUBLIC ART** 

Cenotaph improvements and public art received generally high levels of support, with one comment made:

• "Cenotaph should be kept as a cenotaph – public art should be prioritized elsewhere in the park." We fully agree! The only improvements proposed for the cenotaph are the addition of some flanking trees and benches to support use at Remembrance Day and throughout the year. Public art is proposed for the circular plaza and at nodes along the trail, and heritage artifacts and signage are proposed for sidewalk widenings and along the trail.