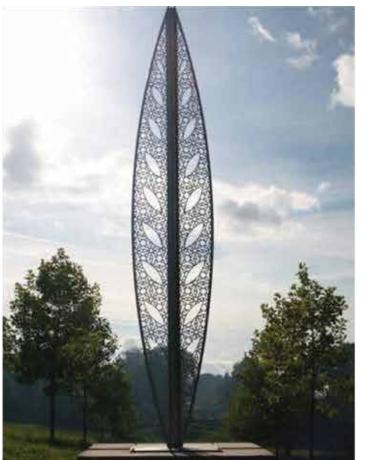

## **CENTOAPH PLAZA AND PUBLIC ART PRELIMINARY COST ESTIMATE \$63,000 - \$83,000**

**SECTION E - CENTOTAPH PLAZA IMPROVEMENTS & PUBLIC ART** 

Cenotaph improvements and public art received generally high levels of support, with one comment made:

• "Cenotaph should be kept as a cenotaph – public art should be prioritized elsewhere in the park." We fully agree! The only improvements proposed for the cenotaph are the addition of some flanking trees and benches to support use at Remembrance Day and throughout the year. Public art is proposed for the circular plaza and at nodes along the trail, and heritage artifacts and signage are proposed for sidewalk widenings and along the trail.