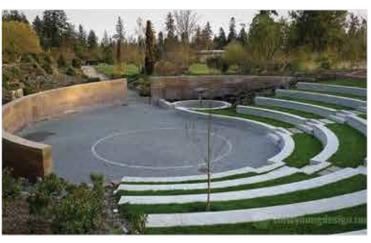

## **AMPHITHEATRE PRELIMINARY COST ESTIMATE** \$140,000 - \$180,000

**SECTION A - AMPITHEATRE** 

There was a moderate level of support for the amphitheatre per crowdsource comments and the exit survey:

 Two detailed comments suggested a bandshell structure rather than just the canopy, and also suggested rotating it so that performers had their back to the river and the audience faced it. The logistics of this, giving the raised dike, would need to be explored during detailed design.

 One respondent liked the concept but is concerned the shelter would attract loitering and public drinking. The concept shows a removable canopy to give the Village flexibility to manage use of the structure throughout the year.