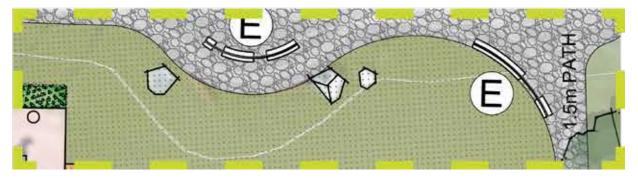

## **DIKE TRAIL AND CONNECTING PATH UPGRADES** PRELIMINARY COST ESTIMATE \$83,000 - \$105,000

Gravel Trail with Edging

Concrete Ramp

Edging

**SECTION B - TRAIL REALIGNMENT, RESURFACING & CONNECTION** 