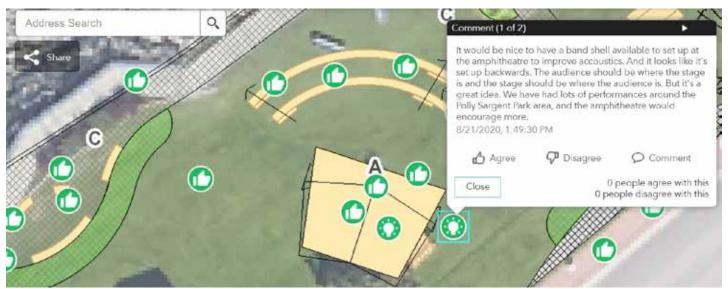

There was a moderate level of support for the amphitheatre per crowdsource comments and the exit survey:

 Two detailed comments suggested a bandshell structure rather than just the canopy, and also suggested rotating it so that performers had their back to the river and the audience faced it. The logistics of this, giving the raised dike, would need to be explored during detailed design.

#### Comments received:

- 1. "Love this, but worried it would be used for public drinking by indigent people or youth."
- 2. "It would be nice if, instead of or in addition to the canopy idea, we could have a band shell with the stage. In previous performances near the river, it has been hard to hear sometimes. A band shell would protect from the sound of the Skeena flowing past, and would help project the voices of those on stage. And what about facing it the other way -- so the audience faces the river and the band or speaker or performer faces the road?"
- 3. "It would be nice to have a band shell available to set up at the amphitheater to improve acoustics. And it looks like it's set up backwards. The audience should be where the stage is and the stage should be where the audience is. But it's a great idea. We have had lots of performances around the Polly Sargent Park area, and the amphitheater would encourage more."