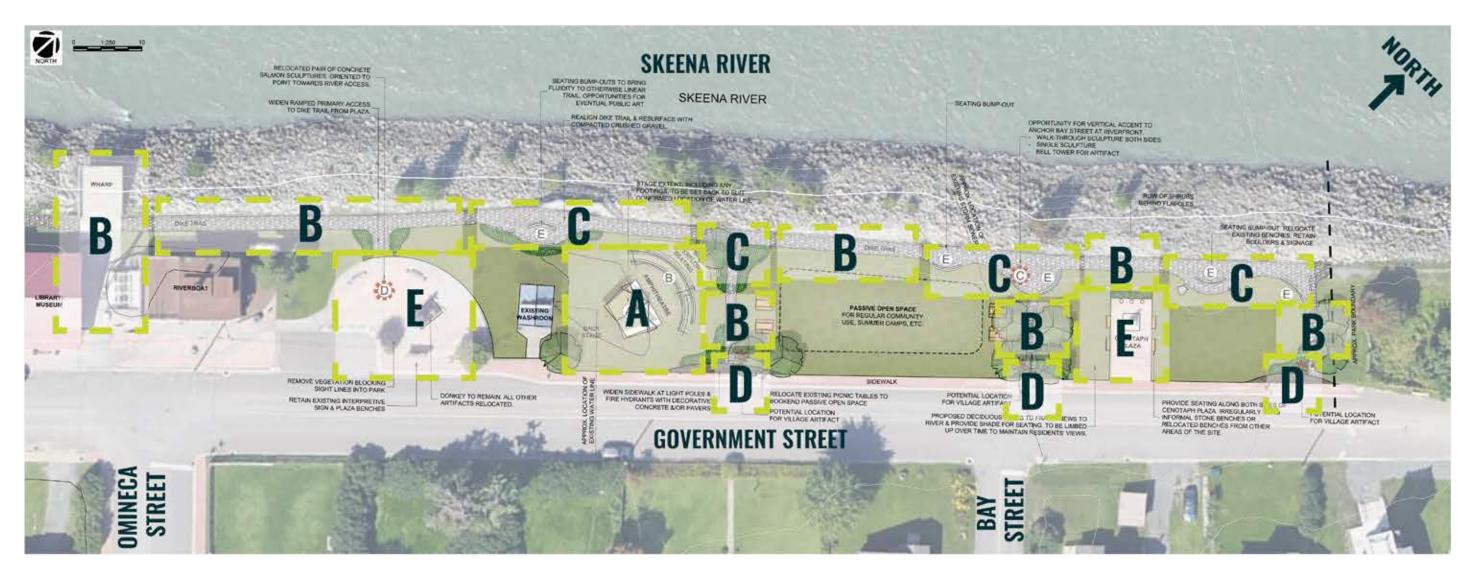

## **Conceptual Master Plan Panels**

The following panels present the overall master plan as well as enlarged plans of each component. Precedent images suggest the materials and layout of these components, but each element's concept is subject to refinement and detailed design based on public feedback and site analysis once funds are secured. Associated with each component is an overall cost estimate range including a 30% Contingency reflecting the conceptual level of design. Appendix B presents a detailed breakdown of these overall estimates for each component.

## **LEGEND**

- A Amphitheatre
- B Trail Realignment
- C Seating Bump-Outs
- D Sidewalk Widening & Street Improvements
- E Centotaph Plaza Improvements & Public Art