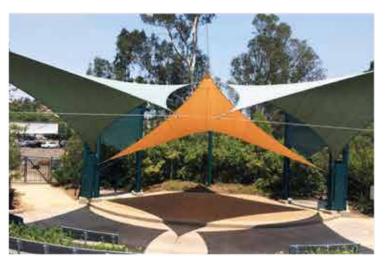

## **AMPHITHEATRE PRELIMINARY COST ESTIMATE** \$140,000 - \$180,000

**SECTION A - AMPITHEATRE** 

There was a moderate level of support for the amphitheatre per crowdsource comments and the exit survey:

 Two detailed comments suggested a bandshell structure rather than just the canopy, and also suggested rotating it so that performers had their back to the river and the audience faced it. The logistics of this, giving the raised dike, would need to be explored during detailed design.

 One respondent liked the concept but is concerned the shelter would attract loitering and public drinking. The concept shows a removable canopy to give the Village flexibility to manage use of the structure throughout the year.