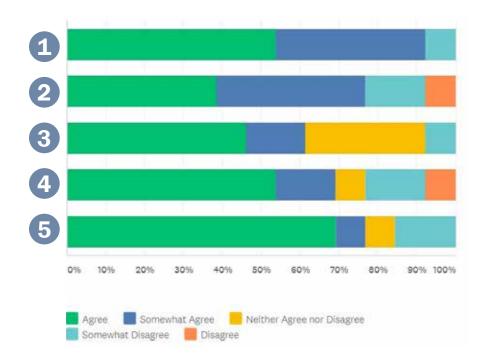

Question 5 of the exit survey asked respondents to share their opinions of the virtual engagement process. A detailed breakdown of their responses is shown graphically in Appendix A, overview results include:

- 94% agreed or strongly agreed that "The materials gave me enough information to understand the project."
- 79% agreed or strongly agreed that "The interface was user friendly and I could easily make my comments."
- 61% agreed or strongly agreed that "I understand how my input will be used."
- 69% agreed or strongly agreed that "The format was an effective way for the Village to collect input."
- 77% agreed or strongly agreed that "I am satisfied with the opportunity to participate and comment."