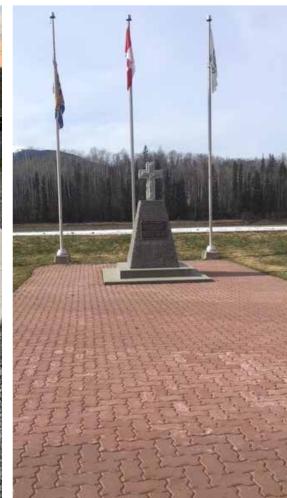

## **CENTOAPH PLAZA AND PUBLIC ART PRELIMINARY COST ESTIMATE \$63,000 - \$83,000**

**SECTION E - CENTOTAPH PLAZA IMPROVEMENTS & PUBLIC ART** 

Cenotaph improvements and public art received generally high levels of support, with one comment made:

• "Cenotaph should be kept as a cenotaph – public art should be prioritized elsewhere in the park." We fully agree! The only improvements proposed for the cenotaph are the addition of some flanking trees and benches to support use at Remembrance Day and throughout the year. Public art is proposed for the circular plaza and at nodes along the trail, and heritage artifacts and signage are proposed for sidewalk widenings and along the trail.